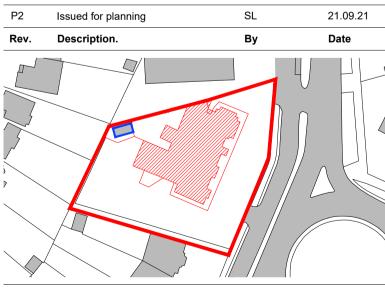

## **BARR GAZETAS**

To be demolished

Site area

**UKPN** Substation

Access boundary to substation from Formula One

Client
Fruition Properties

Project 231 Watford Road

Title
Existing & Demolition Site Plan